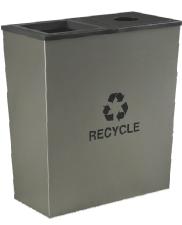

## Metro Recycling Series - Key Features

- Contemporary tapered styling. Available in powder coated steel or stainless steel. Made in the USA. Can be used indoors or outdoors.
- Includes 3 standard recycling inserts. Square beveled for trash. 4.5" round for Cans/Bottles and 11" x 1.5" slot for Paper. Optional co-mingle recycling insert.
- Rigid plastic liners included. Liner capacity = 18 gallons. Hidden rubber feet protect floors and unit.
- Available with 1, 2, 3 or 4 openings. Includes recycling decals.
- Dimensions:
  - Metro 1 Single Stream 14" L x 14" D x 31" H
  - Metro 2 Two Stream 28" L x 14" D x 31" H
  - Metro 3 Three Stream 42" L x 14" D x 31" H
  - Metro 4 Four Stream 56" L x 14" D x 31" H