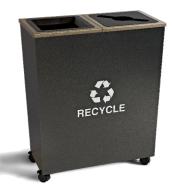

## **The Metro Series**

The best in upscale recycling bins

Hammered Copper Finish

Beautiful brushed stainless steel

Shown with optional casters. Great for meeting spaces.

## Metro Recycling Series - Key Features

- Contemporary tapered styling. Available in powder coated steel or stainless steel. Made in the USA. Can be used indoors or outdoors.
- Includes 3 standard recycling inserts. Square beveled for trash. 4.5" round for Cans/Bottles and 11" x 1.5" slot for Paper. Optional co-mingle recycling insert.
- Rigid plastic liners included. Liner capacity = 18 gallons. Hidden rubber feet protect floors and unit.
- Available with 1, 2, 3 or 4 openings. Includes recycling decals.
- Dimensions:
  - Metro 1 Single Stream 14" L x 14" D x 31" H
  - Metro 2 Two Stream 28" L x 14" D x 31" H
  - Metro 3 Three Stream 42" L x 14" D x 31" H
  - Metro 4 Four Stream 56" L x 14" D x 31" H