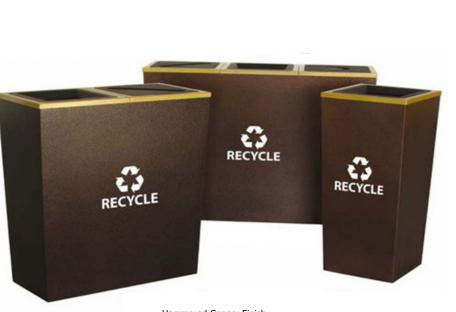

## **The Metro Series**

The best in upscale recycling bins

Hammered Copper Finish

Beautiful brushed stainless steel

Shown with optional casters. Great for meeting spaces.

## Metro Recycling Series - Key Features

- Contemporary tapered styling. Available in powder coated steel or stainless steel. Made in the USA. Can be used indoors or outdoors.
- Includes 3 standard recycling inserts. Square beveled for trash. 4.5" round for Cans/Bottles and 11" x 1.5" slot for Paper. Optional co-mingle recycling insert.
- Rigid plastic liners included. Liner capacity = 18 gallons. Hidden rubber feet protect floors and unit.
- Available with 1, 2, 3 or 4 openings. Includes recycling decals.
- Dimensions:
  - Metro 1 Single Stream 14" L x 14" D x 31" H
  - Metro 2 Two Stream 28" L x 14" D x 31" H
  - Metro 3 Three Stream 42" L x 14" D x 31" H
  - Metro 4 Four Stream 56" L x 14" D x 31" H